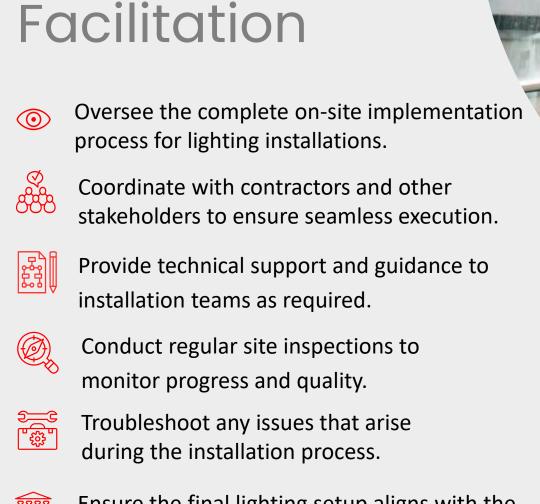

# Execution

Ensure the final lighting setup aligns with the approved design and client expectations.